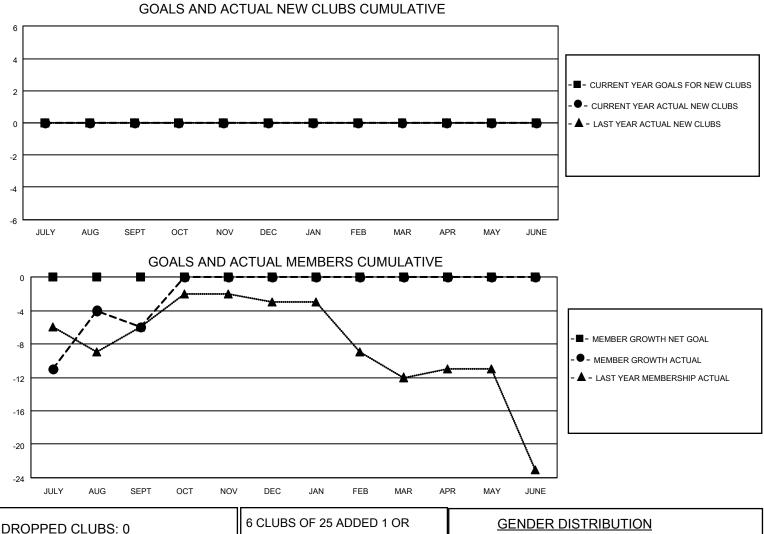

## LOCATION UTAH

District 28 T

Results as of: 9/30/2022

| Clubs                 |               |           |               | Members               |                         |                         |                                                    |
|-----------------------|---------------|-----------|---------------|-----------------------|-------------------------|-------------------------|----------------------------------------------------|
| RESULTS FOR 2022-2023 |               |           |               | RESULTS FOR 2022-2023 |                         |                         |                                                    |
| QUARTER               | NEW CLUB GOAL | NEW CLUBS | DROPPED CLUBS | QUARTER               | MBER GROWTH NET<br>GOAL | MEMBER GROWTH<br>ACTUAL | DROPPED<br>MEMBERS ACTUAL<br>(including transfers) |
| JULY/AUG/SEPT         | 0             | 0         | 0             | JULY/AUG/SEPT         | 0                       | 17                      | 23                                                 |
| OCT/NOV/DEC           | 0             | 0         | 0             | OCT/NOV/DEC           | 0                       | 0                       | 0                                                  |
| JAN/FEB/MAR           | 0             | 0         | 0             | JAN/FEB/MAR           | 0                       | 0                       | 0                                                  |
| APR/MAY/JUNE          | 0             | 0         | 0             | APR/MAY/JUNE          | 0                       | 0                       | 0                                                  |

| DROPPED CLUBS: 0 |    | 6 CLUBS OF 25 ADDED 1 OR<br>MORE NEW MEMBERS | GENDER DISTRIBUTION                |              |
|------------------|----|----------------------------------------------|------------------------------------|--------------|
|                  |    |                                              | MALE                               | 348 (68.24%) |
|                  |    |                                              | FEMALE                             | 162 (31.76%) |
| DROPPED MEMBERS  |    |                                              | NON BINARY 0 (0.00%)               |              |
|                  |    |                                              | PREFER NOT TO ANSWER               | 0 (0.00%)    |
| DECEASED         | 1  |                                              |                                    |              |
| CLUB CANCELLED   | 0  | CLICK HERE FOR CUMULATIVE                    | TOTAL FAMILY UNIT MEMBERS          | 5 174        |
| OTHER            | 22 | MEMBERSHIP DATA                              |                                    |              |
| TOTAL            | 23 |                                              | FAMILY MEMBERS PAYING HALF DUES 88 |              |
|                  |    |                                              |                                    |              |